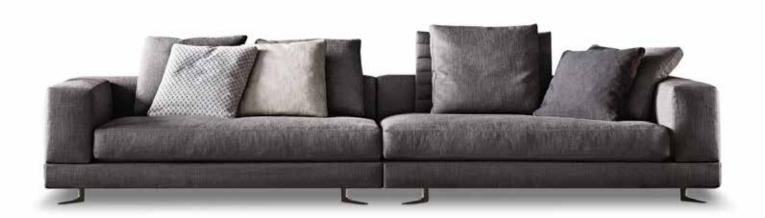

# WHITE

### DESIGN RODOLFO DORDONI

A seating system that offers a clustering of perfectly balanced shapes in an exquisite interplay of alternating positive and negative volumes.

The arrangement depicted is just one example of the many different compositions possible with our seating systems. We suggest that you contact the nearest Minotti dealer to explore the options most suited to your needs and select the upholstery of your choice from the exclusive Minotti collection.

#### **SOFA ARRANGEMENT**

- 1 WHITE ELEMENT WITH 1 ARMREST SX CM 170X103 H89
- 2 WHITE ELEMENT WITH 1 ARMREST DX CM 170X103 H89
- 3 WHITE SOFÀ WITH TOP DX CM 170X125 H89-TOP CM 44X44
- 4 WHITE SOFÀ WITH TOP SX CM 170X125 H89-TOP CM 44X44