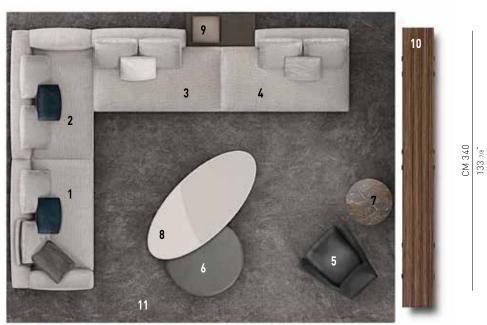

### WHITE — arrangement 11

CM 443 174 <sub>3/8</sub>"

#### **SOFA ARRANGEMENT**

- 1 WHITE ELEMENT WITH 1 ARMREST SX CM 170X103 H89
- 2 WHITE ELEMENT WITH 1 ARMREST DX CM 170X103 H89
- 3 WHITE SOFÀ WITH TOP DX CM 170X125 H89-TOP CM 44X44
- 4 WHITE SOFÀ WITH TOP SX CM 170X125 H89-TOP CM 44X44

#### **FURNISHING ACCESSORIES**

- 5 DENNY ARMCHAIR CM 88X95 H88
- 6 DENNY OTTOMAN Ø CM 100 H32
- 7 NETO COFFEE TABLE Ø CM 60 H40
- 8 RAYMOND COFFEE TABLE CM 180X80 H39
- **MIK**TRAY CM 35X35 H5
- 10 DALTON BOOKCASE CM 360X40 H148
- 11 DIBBETS RUG CM 500X400

### Furnishing accessories

5 DENNY ARMCHAIR CM 88X95 H88

6 DENNY OTTOMAN Ø CM 100 H32

7 NETO COFFEE TABLE Ø CM 60 H40

8 RAYMOND COFFEE TABLE CM 180X80 H39

9 MIK TRAY CM 35X35 H5

10 DALTON BOOKCASE CM 360X40 H148

11 DIBBETS RUG CM 500X400