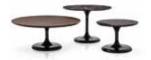

#### **FURNISHING ACCESSORIES**

- 5 DENNY ARMCHAIR CM 88X95 H88
- 6 DENNY OTTOMAN Ø CM 100 H32
- 7 NETO COFFEE TABLE Ø CM 60 H40
- 8 RAYMOND COFFEE TABLE CM 180X80 H39
- **MIK**TRAY CM 35X35 H5
- 10 DALTON BOOKCASE CM 360X40 H148
- 11 DIBBETS RUG CM 500X400

### Furnishing accessories

5 DENNY ARMCHAIR CM 88X95 H88

6 DENNY OTTOMAN Ø CM 100 H32

7 NETO COFFEE TABLE Ø CM 60 H40

8 RAYMOND COFFEE TABLE CM 180X80 H39

9 MIK TRAY CM 35X35 H5

10 DALTON BOOKCASE CM 360X40 H148

## Settings