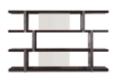

#### **FURNISHING ACCESSORIES**

- 5 DENNY ARMCHAIR CM 88X95 H88
- 6 DENNY OTTOMAN Ø CM 100 H32
- 7 NETO COFFEE TABLE Ø CM 60 H40
- 8 RAYMOND COFFEE TABLE CM 180X80 H39
- **MIK**TRAY CM 35X35 H5
- 10 DALTON BOOKCASE CM 360X40 H148
- 11 DIBBETS RUG CM 500X400

### Furnishing accessories

5 DENNY ARMCHAIR CM 88X95 H88

6 DENNY OTTOMAN Ø CM 100 H32

7 NETO COFFEE TABLE Ø CM 60 H40

8 RAYMOND COFFEE TABLE CM 180X80 H39

9 MIK TRAY CM 35X35 H5

10 DALTON BOOKCASE CM 360X40 H148