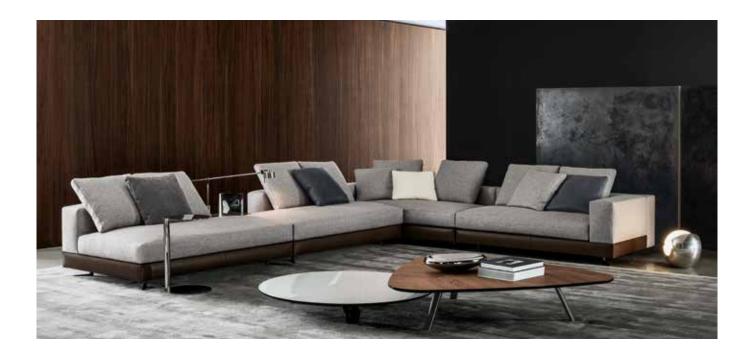

### DESIGN RODOLFO DORDONI

A seating system that offers a clustering of perfectly balanced shapes in an exquisite interplay of alternating positive and negative volumes.

The arrangement depicted is just one example of the many different compositions possible with our seating systems. We suggest that you contact the nearest Minotti dealer to explore the options most suited to your needs and select the upholstery of your choice from the exclusive Minotti collection.

### WHITE — arrangement 11

CM 443 174 <sub>3/8</sub>"

#### **SOFA ARRANGEMENT**

- 1 WHITE ELEMENT WITH 1 ARMREST SX CM 170X103 H89
- 2 WHITE ELEMENT WITH 1 ARMREST DX CM 170X103 H89
- 3 WHITE SOFÀ WITH TOP DX CM 170X125 H89-TOP CM 44X44
- 4 WHITE SOFÀ WITH TOP SX CM 170X125 H89-TOP CM 44X44